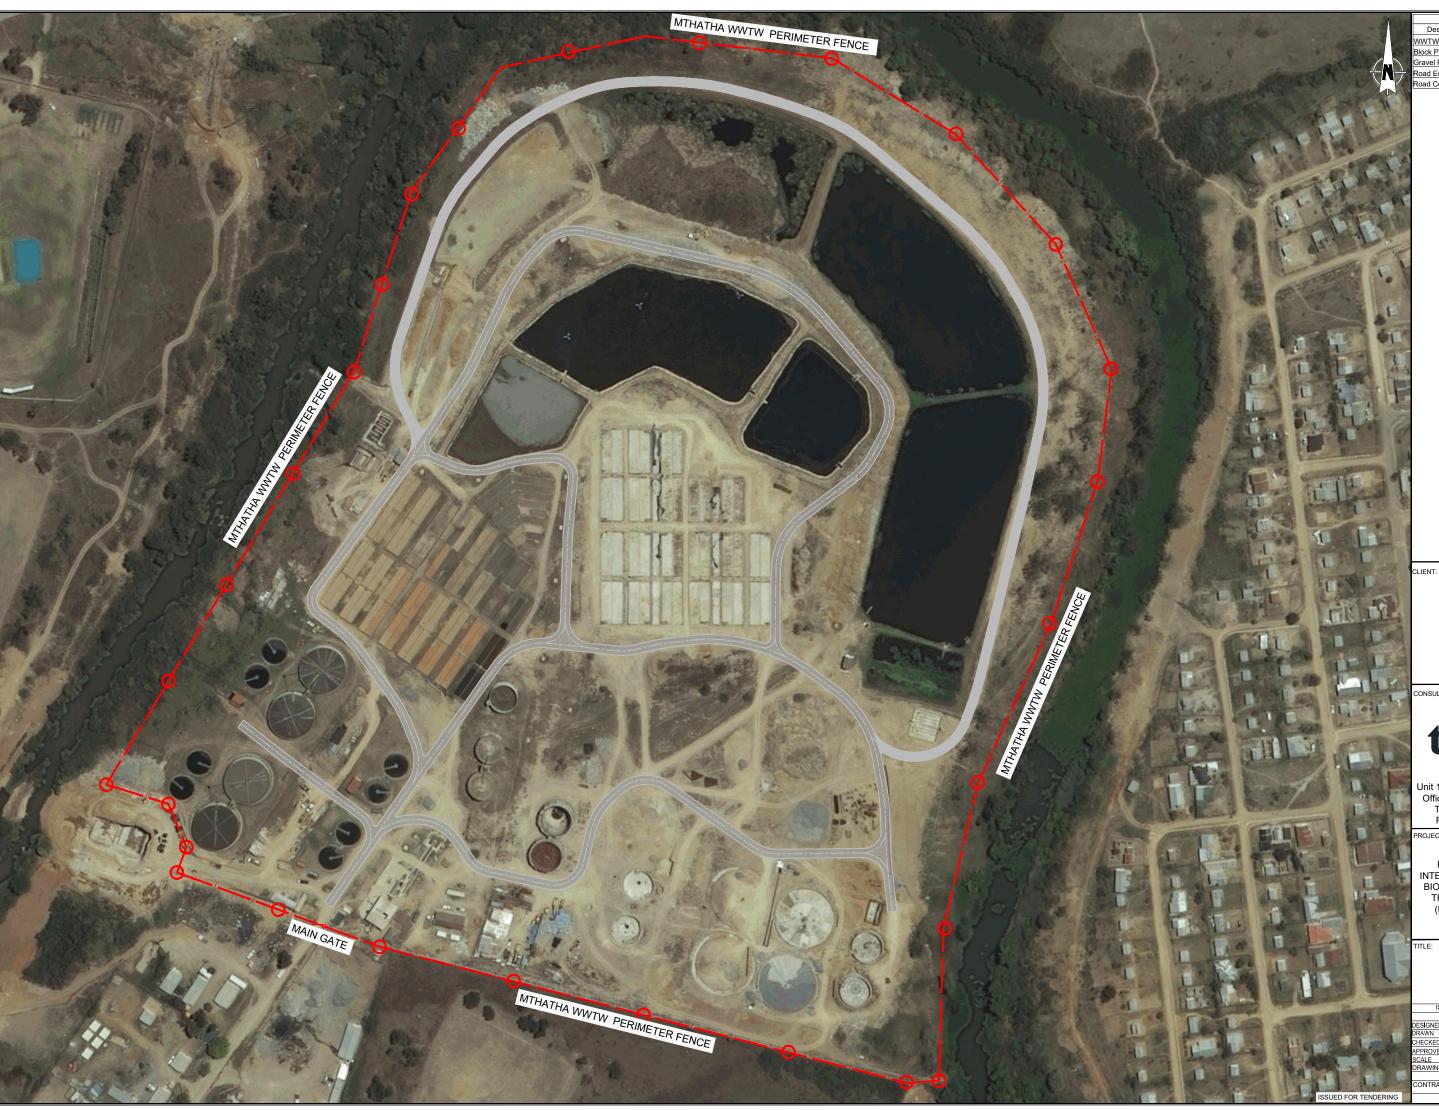

FENCE LAYOUT

| ш |                        |            |        |   |      |  |  |  |
|---|------------------------|------------|--------|---|------|--|--|--|
|   | ISSUED FOR INFORMATION |            |        |   |      |  |  |  |
|   |                        | SIGNATURE  |        |   | DATE |  |  |  |
|   | DESIGNED               | PN         |        |   |      |  |  |  |
|   | DRAWN                  | WN NM      |        |   |      |  |  |  |
|   | CHECKED BY             | BY MM      |        |   |      |  |  |  |
|   | APPROVED BY            | PN         |        | Г |      |  |  |  |
|   | SCALE AS SHOWN         | PAPER SIZE |        |   | A3   |  |  |  |
|   | DRAWING NUMBER         |            |        |   |      |  |  |  |
|   | 009                    | S          | SQ0001 |   | Α    |  |  |  |
| ı | CONTRACT NUMBER        |            |        |   |      |  |  |  |
|   | Copyright reserved     |            |        |   |      |  |  |  |

SCALE 1:20

WWTW Boundary
Block Pavers Road
Gravel Road
Road Edge
Road Center Line

CLIENT:

OR Tambo House Nelson Mandela Dr Myezo Park Mthatha, 5100

CONSULTANT:

Unit 1 The Crescent Westway Office Park Westville, 3629 Tel: +27 87 057 5956 Fax: +27 86 600 4428