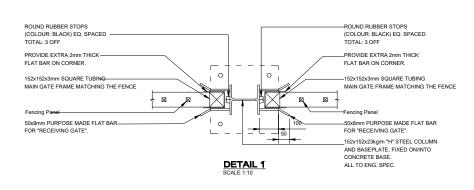

TITLE:

FENCE DETAIL

| ISSUED FOR INFORMATION |          |        |      |    |  |  |
|------------------------|----------|--------|------|----|--|--|
|                        | SIGN     | ATURE  | DATE |    |  |  |
| DESIGNED               | PN       |        |      |    |  |  |
| DRAWN                  | NM       |        |      |    |  |  |
| CHECKED BY             | MM       |        |      |    |  |  |
| APPROVED BY            | PN       |        |      |    |  |  |
| SCALE AS SHOWN         | PAPE     | R SIZE |      | A3 |  |  |
| DRAWING NUMBER         |          |        |      |    |  |  |
| 009                    | S        | SQ0003 | T    | Α  |  |  |
| CONTRACT NUMBER        | <u> </u> |        |      |    |  |  |

DETAIL C

|       | CLEARVU FENCE SPECIFICATION (This is a Minimum specification required |                                                                                                                                                                                                                              |  |  |  |  |
|-------|-----------------------------------------------------------------------|------------------------------------------------------------------------------------------------------------------------------------------------------------------------------------------------------------------------------|--|--|--|--|
| ITEM# | DESCRIPTION'                                                          | DESCRIPTION'                                                                                                                                                                                                                 |  |  |  |  |
| 1     | PANEL                                                                 | 2.4m High Security Clearvu or similar approved Galvanized Fence.     76x12.7mm Mesh apperture.     Wire diameter of 3mm Horizontal and 4mm Vertical.     4 stiffening wire bend     Internal fixtures-Anti Vandal/Climb etc. |  |  |  |  |
| 2     | POST                                                                  | Galvanized Taper Locking Post sealed with steel Cap                                                                                                                                                                          |  |  |  |  |
| 3     | CLAMPS                                                                | Galvanized Single and Double combo Clamp or similar Approved                                                                                                                                                                 |  |  |  |  |
| 4     | FOUNDATION                                                            | 400x400x600mm 25 Mpa Concrete Foundation                                                                                                                                                                                     |  |  |  |  |
| 5     | TOPPING                                                               | Standard Electric fence complete with Energizers and comply with<br>SANS 10222-3 or Latest Applicable regulation<br>and<br>100mm high toughened steel shark tooth spike                                                      |  |  |  |  |
| 6     | UNDER DIG                                                             | 600mm under dig/Anti-Burrow Clear VU mesh extension similar to the Fence in all respect                                                                                                                                      |  |  |  |  |