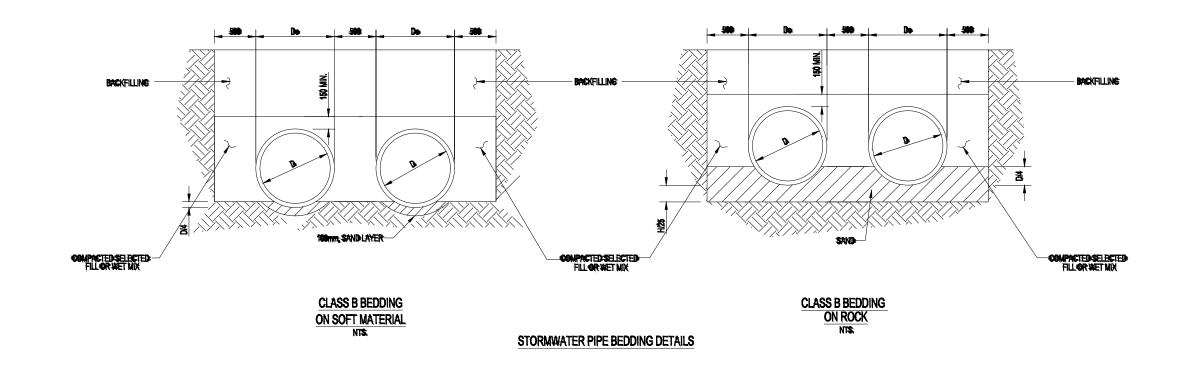

PROJECT:

KSD PRESIDENTIAL
INTERVENTION NEW 12Ml/d
BIO-FILTER MODULE FOR
THE MTHATHA WWTW
(PHASE 2 UPGRADE)

TITLE:

TYPICAL STORMWATER PIPE CULVERT DETAILS ISSUED FOR INFORMATION

| ISSUED FOR INFORMATION |               |       |      |    |  |  |
|------------------------|---------------|-------|------|----|--|--|
|                        | SIGN          | ATURE | DATE |    |  |  |
| DESIGNED               | PN            |       |      |    |  |  |
| DRAWN                  | NM            |       |      |    |  |  |
| CHECKED BY             | MM            |       |      |    |  |  |
| APPROVED BY            | PN            |       |      |    |  |  |
| SCALE AS SHOWN         | PAPER SIZE A: |       |      | A3 |  |  |
| DRAWING NUMBER         |               |       |      |    |  |  |
| 009                    | S SQ0003      |       | Α    |    |  |  |
| CONTRACT NUMBER        |               |       |      |    |  |  |
|                        |               |       |      |    |  |  |
| C Copyright reserved   |               |       |      |    |  |  |