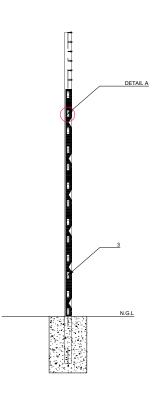

DETAIL C

|       | CLEARVU FENCE SPECIFICATION (This is a Minimum specification required |                                                                                                                                                                                                                              |  |  |  |  |
|-------|-----------------------------------------------------------------------|------------------------------------------------------------------------------------------------------------------------------------------------------------------------------------------------------------------------------|--|--|--|--|
| ITEM# | DESCRIPTION'                                                          | DESCRIPTION'                                                                                                                                                                                                                 |  |  |  |  |
| 1     | PANEL                                                                 | 2.4m High Security Clearvu or similar approved Galvanized Fence.     76x12.7mm Mesh apperture.     Wire diameter of 3mm Horizontal and 4mm Vertical.     4 stiffening wire bend     Internal fixtures-Anti Vandal/Climb etc. |  |  |  |  |
| 2     | POST                                                                  | Galvanized Taper Locking Post sealed with steel Cap                                                                                                                                                                          |  |  |  |  |
| 3     | CLAMPS                                                                | Galvanized Single and Double combo Clamp or similar Approved                                                                                                                                                                 |  |  |  |  |
| 4     | FOUNDATION                                                            | 400x400x600mm 25 Mpa Concrete Foundation                                                                                                                                                                                     |  |  |  |  |
| 5     | TOPPING                                                               | Standard Electric fence complete with Energizers and comply with<br>SANS 10222-3 or Latest Applicable regulation<br>and<br>100mm high toughened steel shark tooth spike                                                      |  |  |  |  |
| 6     | UNDER DIG                                                             | 600mm under dig/Anti-Burrow Clear VU mesh extension similar to the Fence in all respect                                                                                                                                      |  |  |  |  |

TITLE:

FENCE DETAIL

| ISSUED FOR INFORMATION |          |        |      |    |  |  |
|------------------------|----------|--------|------|----|--|--|
|                        | SIGN     | ATURE  | DATE |    |  |  |
| DESIGNED               | PN       |        |      |    |  |  |
| DRAWN                  | NM       |        |      |    |  |  |
| CHECKED BY             | MM       |        |      |    |  |  |
| APPROVED BY            | PN       |        |      |    |  |  |
| SCALE AS SHOWN         | PAPE     | R SIZE |      | A3 |  |  |
| DRAWING NUMBER         |          |        |      |    |  |  |
| 009                    | S        | SQ0003 | T    | Α  |  |  |
| CONTRACT NUMBER        | <u> </u> |        |      |    |  |  |