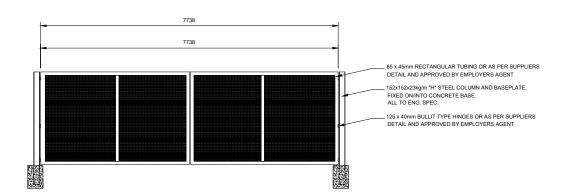

VEHICLE AND PEDESTRIAN GATE PLAN

TYPICAL SLIDING GATE: ELEVATION
SCALE 1:50

TYPICAL DOUBLE SWING GATE: ELEVATION SCALE 1:50

TYPICAL DOUBLE SWING GATE: PLAN

CLIENT:

OR Tambo House Nelson Mandela Dr Myezo Park Mthatha, 5100

TITLE:

FENCE DETAIL

| ISSUED FOR INFORMATION |          |        |      |    |  |  |
|------------------------|----------|--------|------|----|--|--|
|                        | SIGN     | ATURE  | DATE |    |  |  |
| DESIGNED               | PN       |        |      |    |  |  |
| DRAWN                  | NM       |        |      |    |  |  |
| CHECKED BY             | MM       |        |      |    |  |  |
| APPROVED BY            | PN       |        |      |    |  |  |
| SCALE AS SHOWN         | PAPE     | R SIZE |      | A3 |  |  |
| DRAWING NUMBER         |          |        |      |    |  |  |
| 009                    | S        | SQ0003 | T    | Α  |  |  |
| CONTRACT NUMBER        | <u> </u> |        |      |    |  |  |