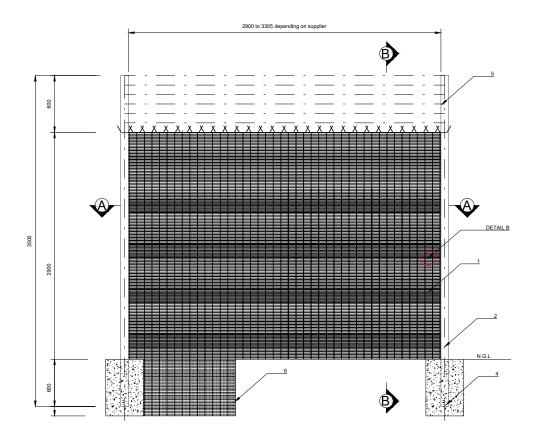

DETAIL C

|       | CLEARVU FENCE SPECIFICATION (This is a Minimum specification required |                                                                                                                                                                                                                              |  |  |  |  |
|-------|-----------------------------------------------------------------------|------------------------------------------------------------------------------------------------------------------------------------------------------------------------------------------------------------------------------|--|--|--|--|
| ITEM# | DESCRIPTION'                                                          | DESCRIPTION'                                                                                                                                                                                                                 |  |  |  |  |
| 1     | PANEL                                                                 | 2.4m High Security Clearvu or similar approved Galvanized Fence.     76x12.7mm Mesh apperture.     Wire diameter of 3mm Horizontal and 4mm Vertical.     4 stiffening wire bend     Internal fixtures-Anti Vandal/Climb etc. |  |  |  |  |
| 2     | POST                                                                  | Galvanized Taper Locking Post sealed with steel Cap                                                                                                                                                                          |  |  |  |  |
| 3     | CLAMPS                                                                | Galvanized Single and Double combo Clamp or similar Approved                                                                                                                                                                 |  |  |  |  |
| 4     | FOUNDATION                                                            | 400x400x600mm 25 Mpa Concrete Foundation                                                                                                                                                                                     |  |  |  |  |
| 5     | TOPPING                                                               | Standard Electric fence complete with Energizers and comply with<br>SANS 10222-3 or Latest Applicable regulation<br>and<br>100mm high toughened steel shark tooth spike                                                      |  |  |  |  |
| 6     | UNDER DIG                                                             | 600mm under dig/Anti-Burrow Clear VU mesh extension similar to the Fence in all respect                                                                                                                                      |  |  |  |  |

SCALE 1:20

WWTW Boundary
Block Pavers Road
Gravel Road
Road Edge
Road Center Line

CLIENT:

OR Tambo House Nelson Mandela Dr Myezo Park Mthatha, 5100

CONSULTANT:

Unit 1 The Crescent Westway Office Park Westville, 3629 Tel: +27 87 057 5956 Fax: +27 86 600 4428

PROJECT:

KSD PRESIDENTIAL
INTERVENTION NEW 12Ml/d
BIO-FILTER MODULE FOR
THE MTHATHA WWTW
(PHASE 2 UPGRADE)

TITLE:

FENCE DETAILS

| ISSUED FOR INFORMATION |            |        |   |     |  |  |  |
|------------------------|------------|--------|---|-----|--|--|--|
|                        | SIGNATURE  |        |   | ATE |  |  |  |
| DESIGNED               | PN         |        | Г |     |  |  |  |
| DRAWN                  | NM         |        | Г |     |  |  |  |
| CHECKED BY             | MM         |        | П |     |  |  |  |
| APPROVED BY            | PN         |        |   |     |  |  |  |
| SCALE AS SHOWN         | PAPER SIZE |        |   | A:  |  |  |  |
| DRAWING NUMBER         |            |        |   |     |  |  |  |
| 009                    | S          | SQ0002 |   | Α   |  |  |  |
| CONTRACT NUMBER        |            |        |   |     |  |  |  |