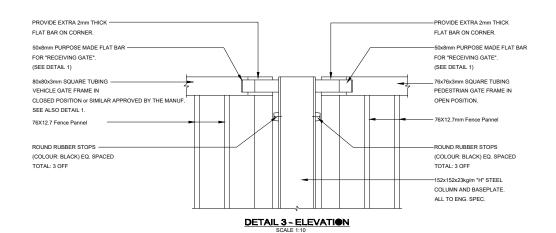

VEHICLE AND PEDESTRIAN GATE PLAN

TYPICAL SLIDING GATE: ELEVATION
SCALE 1:50

TYPICAL DOUBLE SWING GATE: ELEVATION SCALE 1:50

TYPICAL DOUBLE SWING GATE: PLAN

CLIENT:

OR Tambo House Nelson Mandela Dr Myezo Park Mthatha, 5100

TITLE:

FENCE DETAIL

| ISSUED FOR INFORMATION |          |        |      |    |  |  |
|------------------------|----------|--------|------|----|--|--|
|                        | SIGN     | ATURE  | DATE |    |  |  |
| DESIGNED               | PN       |        |      |    |  |  |
| DRAWN                  | NM       |        |      |    |  |  |
| CHECKED BY             | MM       |        |      |    |  |  |
| APPROVED BY            | PN       |        |      |    |  |  |
| SCALE AS SHOWN         | PAPE     | R SIZE |      | A3 |  |  |
| DRAWING NUMBER         |          |        |      |    |  |  |
| 009                    | S        | SQ0003 | T    | Α  |  |  |
| CONTRACT NUMBER        | <u> </u> |        |      |    |  |  |