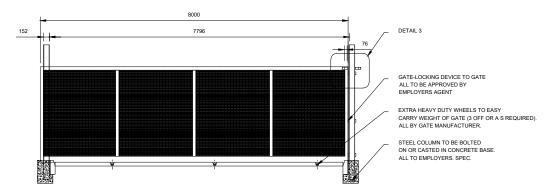

VEHICLE AND PEDESTRIAN GATE PLAN

TYPICAL SLIDING GATE: ELEVATION
SCALE 1:50

TYPICAL DOUBLE SWING GATE: ELEVATION SCALE 1:50

TYPICAL DOUBLE SWING GATE: PLAN

CLIENT:

OR Tambo House Nelson Mandela Dr Myezo Park Mthatha, 5100

TITLE:

FENCE DETAIL

| ISSUED FOR INFORMATION |          |        |      |    |  |  |
|------------------------|----------|--------|------|----|--|--|
|                        | SIGN     | ATURE  | DATE |    |  |  |
| DESIGNED               | PN       |        |      |    |  |  |
| DRAWN                  | NM       |        |      |    |  |  |
| CHECKED BY             | MM       |        |      |    |  |  |
| APPROVED BY            | PN       |        |      |    |  |  |
| SCALE AS SHOWN         | PAPE     | R SIZE |      | A3 |  |  |
| DRAWING NUMBER         |          |        |      |    |  |  |
| 009                    | S        | SQ0003 | T    | Α  |  |  |
| CONTRACT NUMBER        | <u> </u> |        |      |    |  |  |