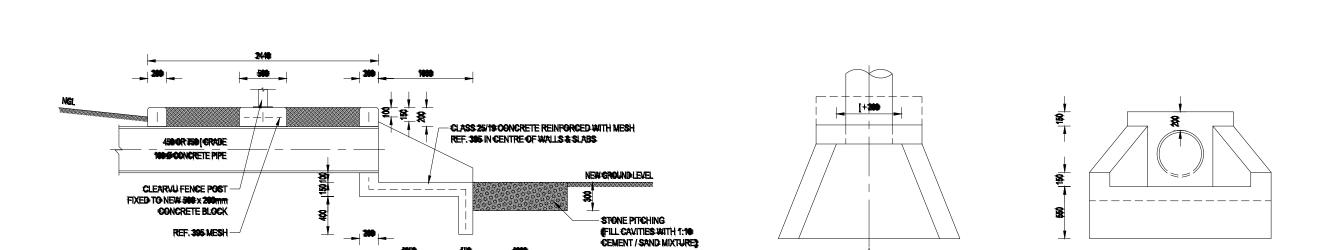

DETAIL C

|       | CLEARVU FENCE SPECIFICATION (This is a Minimum specification required |                                                                                                                                                                                                                              |  |  |  |  |
|-------|-----------------------------------------------------------------------|------------------------------------------------------------------------------------------------------------------------------------------------------------------------------------------------------------------------------|--|--|--|--|
| ITEM# | DESCRIPTION'                                                          | DESCRIPTION'                                                                                                                                                                                                                 |  |  |  |  |
| 1     | PANEL                                                                 | 2.4m High Security Clearvu or similar approved Galvanized Fence.     76x12.7mm Mesh apperture.     Wire diameter of 3mm Horizontal and 4mm Vertical.     4 stiffening wire bend     Internal fixtures-Anti Vandal/Climb etc. |  |  |  |  |
| 2     | POST                                                                  | Galvanized Taper Locking Post sealed with steel Cap                                                                                                                                                                          |  |  |  |  |
| 3     | CLAMPS                                                                | Galvanized Single and Double combo Clamp or similar Approved                                                                                                                                                                 |  |  |  |  |
| 4     | FOUNDATION                                                            | 400x400x600mm 25 Mpa Concrete Foundation                                                                                                                                                                                     |  |  |  |  |
| 5     | TOPPING                                                               | Standard Electric fence complete with Energizers and comply with<br>SANS 10222-3 or Latest Applicable regulation<br>and<br>100mm high toughened steel shark tooth spike                                                      |  |  |  |  |
| 6     | UNDER DIG                                                             | 600mm under dig/Anti-Burrow Clear VU mesh extension similar to the Fence in all respect                                                                                                                                      |  |  |  |  |

TITLE:

FENCE DETAIL

| ISSUED FOR INFORMATION |          |        |      |    |  |  |
|------------------------|----------|--------|------|----|--|--|
|                        | SIGN     | ATURE  | DATE |    |  |  |
| DESIGNED               | PN       |        |      |    |  |  |
| DRAWN                  | NM       |        |      |    |  |  |
| CHECKED BY             | MM       |        |      |    |  |  |
| APPROVED BY            | PN       |        |      |    |  |  |
| SCALE AS SHOWN         | PAPE     | R SIZE |      | A3 |  |  |
| DRAWING NUMBER         |          |        |      |    |  |  |
| 009                    | S        | SQ0003 | T    | Α  |  |  |
| CONTRACT NUMBER        | <u> </u> |        |      |    |  |  |