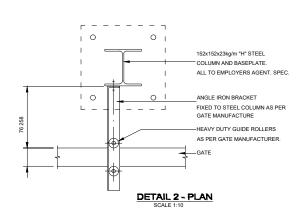

TITLE:

FENCE DETAIL

| ISSUED FOR INFORMATION |          |        |      |    |  |  |
|------------------------|----------|--------|------|----|--|--|
|                        | SIGN     | ATURE  | DATE |    |  |  |
| DESIGNED               | PN       |        |      |    |  |  |
| DRAWN                  | NM       |        |      |    |  |  |
| CHECKED BY             | MM       |        |      |    |  |  |
| APPROVED BY            | PN       |        |      |    |  |  |
| SCALE AS SHOWN         | PAPE     | R SIZE |      | A3 |  |  |
| DRAWING NUMBER         |          |        |      |    |  |  |
| 009                    | S        | SQ0003 | T    | Α  |  |  |
| CONTRACT NUMBER        | <u> </u> |        |      |    |  |  |

DETAIL C

|       | CLEARVU FENCE SPECIFICATION (This is a Minimum specification required |                                                                                                                                                                                                                              |  |  |  |  |
|-------|-----------------------------------------------------------------------|------------------------------------------------------------------------------------------------------------------------------------------------------------------------------------------------------------------------------|--|--|--|--|
| ITEM# | DESCRIPTION'                                                          | DESCRIPTION'                                                                                                                                                                                                                 |  |  |  |  |
| 1     | PANEL                                                                 | 2.4m High Security Clearvu or similar approved Galvanized Fence.     76x12.7mm Mesh apperture.     Wire diameter of 3mm Horizontal and 4mm Vertical.     4 stiffening wire bend     Internal fixtures-Anti Vandal/Climb etc. |  |  |  |  |
| 2     | POST                                                                  | Galvanized Taper Locking Post sealed with steel Cap                                                                                                                                                                          |  |  |  |  |
| 3     | CLAMPS                                                                | Galvanized Single and Double combo Clamp or similar Approved                                                                                                                                                                 |  |  |  |  |
| 4     | FOUNDATION                                                            | 400x400x600mm 25 Mpa Concrete Foundation                                                                                                                                                                                     |  |  |  |  |
| 5     | TOPPING                                                               | Standard Electric fence complete with Energizers and comply with<br>SANS 10222-3 or Latest Applicable regulation<br>and<br>100mm high toughened steel shark tooth spike                                                      |  |  |  |  |
| 6     | UNDER DIG                                                             | 600mm under dig/Anti-Burrow Clear VU mesh extension similar to the Fence in all respect                                                                                                                                      |  |  |  |  |