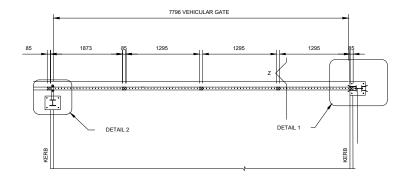

VEHICLE AND PEDESTRIAN GATE PLAN

TYPICAL SLIDING GATE: ELEVATION
SCALE 1:50

TYPICAL DOUBLE SWING GATE: ELEVATION SCALE 1:50

TYPICAL DOUBLE SWING GATE: PLAN

CLIENT:

OR Tambo House Nelson Mandela Dr Myezo Park Mthatha, 5100

TITLE:

FENCE DETAIL

| ISSUED FOR INFORMATION |          |        |      |    |  |  |
|------------------------|----------|--------|------|----|--|--|
|                        | SIGN     | ATURE  | DATE |    |  |  |
| DESIGNED               | PN       |        |      |    |  |  |
| DRAWN                  | NM       |        |      |    |  |  |
| CHECKED BY             | MM       |        |      |    |  |  |
| APPROVED BY            | PN       |        |      |    |  |  |
| SCALE AS SHOWN         | PAPE     | R SIZE |      | A3 |  |  |
| DRAWING NUMBER         |          |        |      |    |  |  |
| 009                    | S        | SQ0003 | T    | Α  |  |  |
| CONTRACT NUMBER        | <u> </u> |        |      |    |  |  |