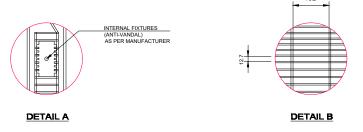

DETAIL C

|       | CLEARVU FENCE SPECIFICATION (This is a Minimum specification required |                                                                                                                                                                                                                              |  |  |  |  |
|-------|-----------------------------------------------------------------------|------------------------------------------------------------------------------------------------------------------------------------------------------------------------------------------------------------------------------|--|--|--|--|
| ITEM# | DESCRIPTION'                                                          | DESCRIPTION'                                                                                                                                                                                                                 |  |  |  |  |
| 1     | PANEL                                                                 | 2.4m High Security Clearvu or similar approved Galvanized Fence.     76x12.7mm Mesh apperture.     Wire diameter of 3mm Horizontal and 4mm Vertical.     4 stiffening wire bend     Internal fixtures-Anti Vandal/Climb etc. |  |  |  |  |
| 2     | POST                                                                  | Galvanized Taper Locking Post sealed with steel Cap                                                                                                                                                                          |  |  |  |  |
| 3     | CLAMPS                                                                | Galvanized Single and Double combo Clamp or similar Approved                                                                                                                                                                 |  |  |  |  |
| 4     | FOUNDATION                                                            | 400x400x600mm 25 Mpa Concrete Foundation                                                                                                                                                                                     |  |  |  |  |
| 5     | TOPPING                                                               | Standard Electric fence complete with Energizers and comply with<br>SANS 10222-3 or Latest Applicable regulation<br>and<br>100mm high toughened steel shark tooth spike                                                      |  |  |  |  |
| 6     | UNDER DIG                                                             | 600mm under dig/Anti-Burrow Clear VU mesh extension similar to the Fence in all respect                                                                                                                                      |  |  |  |  |