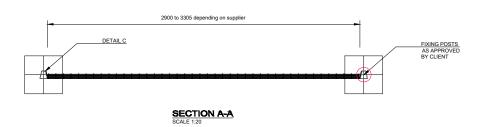

FENCE LAYOUT

| ш |                        |            |        |   |      |  |  |  |
|---|------------------------|------------|--------|---|------|--|--|--|
|   | ISSUED FOR INFORMATION |            |        |   |      |  |  |  |
|   |                        | SIGNATURE  |        |   | DATE |  |  |  |
|   | DESIGNED               | PN         |        |   |      |  |  |  |
|   | DRAWN                  | WN NM      |        |   |      |  |  |  |
|   | CHECKED BY             | BY MM      |        |   |      |  |  |  |
|   | APPROVED BY            | PN         |        | Г |      |  |  |  |
|   | SCALE AS SHOWN         | PAPER SIZE |        |   | A3   |  |  |  |
|   | DRAWING NUMBER         |            |        |   |      |  |  |  |
|   | 009                    | S          | SQ0001 |   | Α    |  |  |  |
| ı | CONTRACT NUMBER        |            |        |   |      |  |  |  |
|   | Copyright reserved     |            |        |   |      |  |  |  |

DETAIL C

|       | CLEARVU FENCE SPECIFICATION (This is a Minimum specification required |                                                                                                                                                                                                                              |  |  |  |  |
|-------|-----------------------------------------------------------------------|------------------------------------------------------------------------------------------------------------------------------------------------------------------------------------------------------------------------------|--|--|--|--|
| ITEM# | DESCRIPTION'                                                          | DESCRIPTION'                                                                                                                                                                                                                 |  |  |  |  |
| 1     | PANEL                                                                 | 2.4m High Security Clearvu or similar approved Galvanized Fence.     76x12.7mm Mesh apperture.     Wire diameter of 3mm Horizontal and 4mm Vertical.     4 stiffening wire bend     Internal fixtures-Anti Vandal/Climb etc. |  |  |  |  |
| 2     | POST                                                                  | Galvanized Taper Locking Post sealed with steel Cap                                                                                                                                                                          |  |  |  |  |
| 3     | CLAMPS                                                                | Galvanized Single and Double combo Clamp or similar Approved                                                                                                                                                                 |  |  |  |  |
| 4     | FOUNDATION                                                            | 400x400x600mm 25 Mpa Concrete Foundation                                                                                                                                                                                     |  |  |  |  |
| 5     | TOPPING                                                               | Standard Electric fence complete with Energizers and comply with<br>SANS 10222-3 or Latest Applicable regulation<br>and<br>100mm high toughened steel shark tooth spike                                                      |  |  |  |  |
| 6     | UNDER DIG                                                             | 600mm under dig/Anti-Burrow Clear VU mesh extension similar to the Fence in all respect                                                                                                                                      |  |  |  |  |